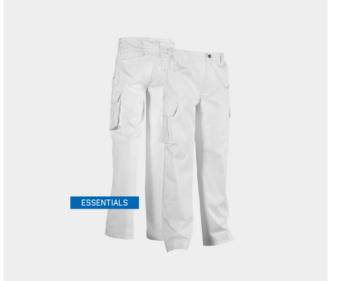

# THOR HOSE

- Wasserabweisende Hose mit vielen Taschen
- Einstellbarer Bund
- 2 Seitentaschen
- 2 Schenkeltaschen
- 1 Zollstocktasche
- 2 Gesäßtaschen
- Auslassbarer Saum
- EN ISO 13688:2013
- EN ISO 15797:2004/AC:2004

## Zusammensetzung

 65% Polyester - 35% Baumwolltwill 230g/m<sup>2</sup> wasserabweisend beschichtet

## Size

38 - 40 - 42 - 44 - 46 - 48 - 50 - 52 - 54 - 56 - 58 - 60 -62 - 64